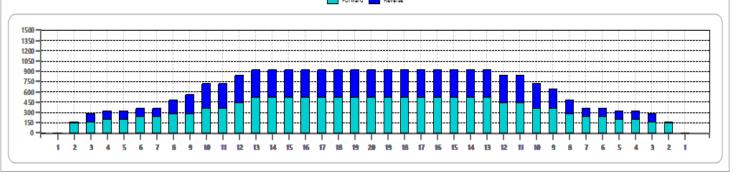

## 2019 PBA MARSHALL HOLMAN 41 40ul

Oil Pattern Distance Forward Oil Total 41 Reverse Brush Drop 13.8 mL Reverse Oil Total

10.44 mL

Oil Per Board Volume Oil Total 40 ul 24.24 mL

|   | START | STOP | LOADS | SPEED | CROSSED | START | END   | FEET | T.OIL |
|---|-------|------|-------|-------|---------|-------|-------|------|-------|
| 1 | 2L    | 2R   | 4     | 14    | 148     | 0.00  | 5.90  | 5.90 | 5920  |
| 2 | 4L    | 4R   | 1     | 14    | 33      | 5.90  | 7.80  | 1.90 | 1320  |
| 3 | 6L    | 6R   | 1     | 18    | 29      | 7.80  | 10.30 | 2.50 | 1160  |
| 4 | 8L    | 8R   | 1     | 18    | 25      | 10.30 | 12.80 | 2.50 | 1000  |
| 5 | 10L   | 9R   | 2     | 18    | 44      | 12.80 | 17.90 | 5.10 | 1760  |
| 6 | 12L   | 11R  | 2     | 18    | 36      | 17.90 | 23.00 | 5.10 | 1440  |
| 7 | 13L   | 13R  | 2     | 22    | 30      | 23.00 | 29.20 | 6.20 | 1200  |
| 8 | 2L    | 2R   | 0     | 22    | 0       | 29.20 | 38.00 | 8.80 | 0     |
| 9 | 2L    | 2R   | 0     | 30    | 0       | 38.00 | 41.00 | 3.00 | 0     |
|   |       |      |       |       |         |       |       |      |       |

|   | START | STOP | LOADS | SPEED | CROSSED | START | END   | FEET   | T.OIL |
|---|-------|------|-------|-------|---------|-------|-------|--------|-------|
| 1 | 2L    | 2R   | 0     | 22    | 0       | 41.00 | 30.00 | -11.00 | 0     |
| 2 | 12L   | 11R  | 1     | 22    | 18      | 30.00 | 26.90 | -3.10  | 720   |
| 3 | 10L   | 10R  | 2     | 18    | 42      | 26.90 | 21.80 | -5.10  | 1680  |
| 4 | 9L    | 9R   | 2     | 14    | 46      | 21.80 | 17.90 | -3.90  | 1840  |
| 5 | 8L    | 8R   | 2     | 14    | 50      | 17.90 | 14.00 | -3.90  | 2000  |
| 6 | 3L    | 3R   | 3     | 14    | 105     | 14.00 | 8.10  | -5.90  | 4200  |
| 7 | 2L    | 2R   | 0     | 14    | 0       | 8.10  | 0.00  | -8.10  | 0     |

| Item             | 3L-7L:18L-18R        | 8L-12L:18L-18R      | 13L-17L:18L-18R     | 18L-18R:17R-13R      | 18L-18R:12R-8R      | 18L-18R:7R-3R        |
|------------------|----------------------|---------------------|---------------------|----------------------|---------------------|----------------------|
| Description      | Outside Track:Middle | Middle Track:Middle | Inside Track:Middle | Mlddle: Inside Track | Middle:Middle Track | Middle:Outside Track |
| Track Zone Ratio | 2.8                  | 1.39                | 1                   | 1                    | 1.31                | 2.8                  |