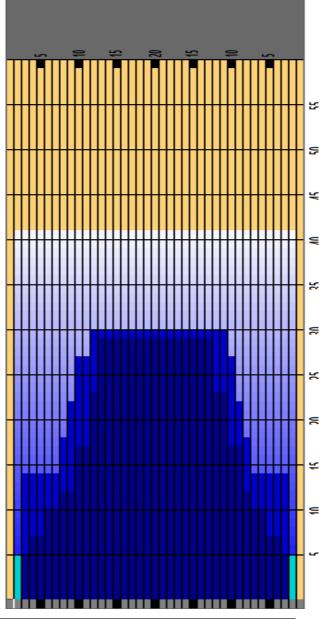

## 2019 PBA MARSHALL HOLMAN 41 40ul

Oil Pattern Distance Forward Oil Total 41 Reverse Brush Drop 13.8 mL Reverse Oil Total

10.44 mL

Oil Per Board Volume Oil Total 40 ul 24.24 mL

|   | START | STOP | LOADS | SPEED | CROSSED | START | END   | FEET | T.OIL |
|---|-------|------|-------|-------|---------|-------|-------|------|-------|
| 1 | 2L    | 2R   | 4     | 14    | 148     | 0.00  | 5.90  | 5.90 | 5920  |
| 2 | 4L    | 4R   | 1     | 14    | 33      | 5.90  | 7.80  | 1.90 | 1320  |
| 3 | 6L    | 6R   | 1     | 18    | 29      | 7.80  | 10.30 | 2.50 | 1160  |
| 4 | 8L    | 8R   | 1     | 18    | 25      | 10.30 | 12.80 | 2.50 | 1000  |
| 5 | 10L   | 9R   | 2     | 18    | 44      | 12.80 | 17.90 | 5.10 | 1760  |
| 6 | 12L   | 11R  | 2     | 18    | 36      | 17.90 | 23.00 | 5.10 | 1440  |
| 7 | 13L   | 13R  | 2     | 22    | 30      | 23.00 | 29.20 | 6.20 | 1200  |
| 8 | 2L    | 2R   | 0     | 22    | 0       | 29.20 | 38.00 | 8.80 | 0     |
| 9 | 2L    | 2R   | 0     | 30    | 0       | 38.00 | 41.00 | 3.00 | 0     |
|   |       |      |       |       |         |       |       |      |       |

|   | START | STOP | LOADS | SPEED | CROSSED | START | END   | FEET   | T.OIL |
|---|-------|------|-------|-------|---------|-------|-------|--------|-------|
| 1 | 2L    | 2R   | 0     | 22    | 0       | 41.00 | 30.00 | -11.00 | 0     |
| 2 | 12L   | 11R  | 1     | 22    | 18      | 30.00 | 26.90 | -3.10  | 720   |
| 3 | 10L   | 10R  | 2     | 18    | 42      | 26.90 | 21.80 | -5.10  | 1680  |
| 4 | 9L    | 9R   | 2     | 14    | 46      | 21.80 | 17.90 | -3.90  | 1840  |
| 5 | 8L    | 8R   | 2     | 14    | 50      | 17.90 | 14.00 | -3.90  | 2000  |
| 6 | 3L    | 3R   | 3     | 14    | 105     | 14.00 | 8.10  | -5.90  | 4200  |
| 7 | 2L    | 2R   | 0     | 14    | 0       | 8.10  | 0.00  | -8.10  | 0     |

| Item             | 3L-7L:18L-18R        | 8L-12L:18L-18R      | 13L-17L:18L-18R     | 18L-18R:17R-13R      | 18L-18R:12R-8R      | 18L-18R:7R-3R        |
|------------------|----------------------|---------------------|---------------------|----------------------|---------------------|----------------------|
| Description      | Outside Track:Middle | Middle Track:Middle | Inside Track:Middle | Mlddle: Inside Track | Middle:Middle Track | Middle:Outside Track |
| Track Zone Ratio | 2.8                  | 1.39                | 1                   | 1                    | 1.31                | 2.8                  |